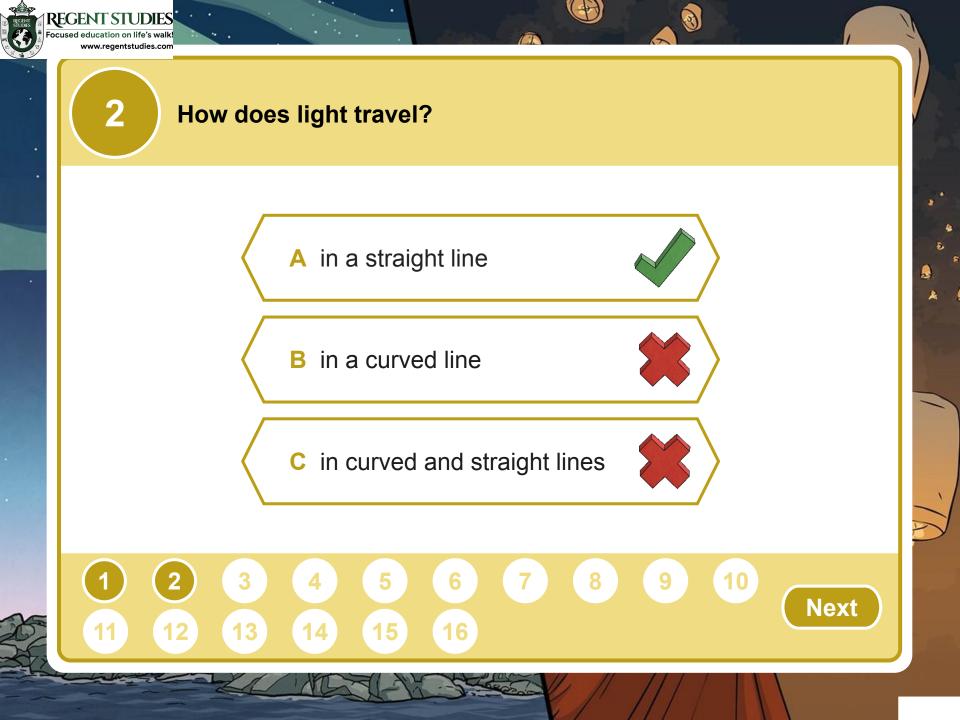

## **How to Play**

REGENT STUDIES

Read each question and select the correct answer.