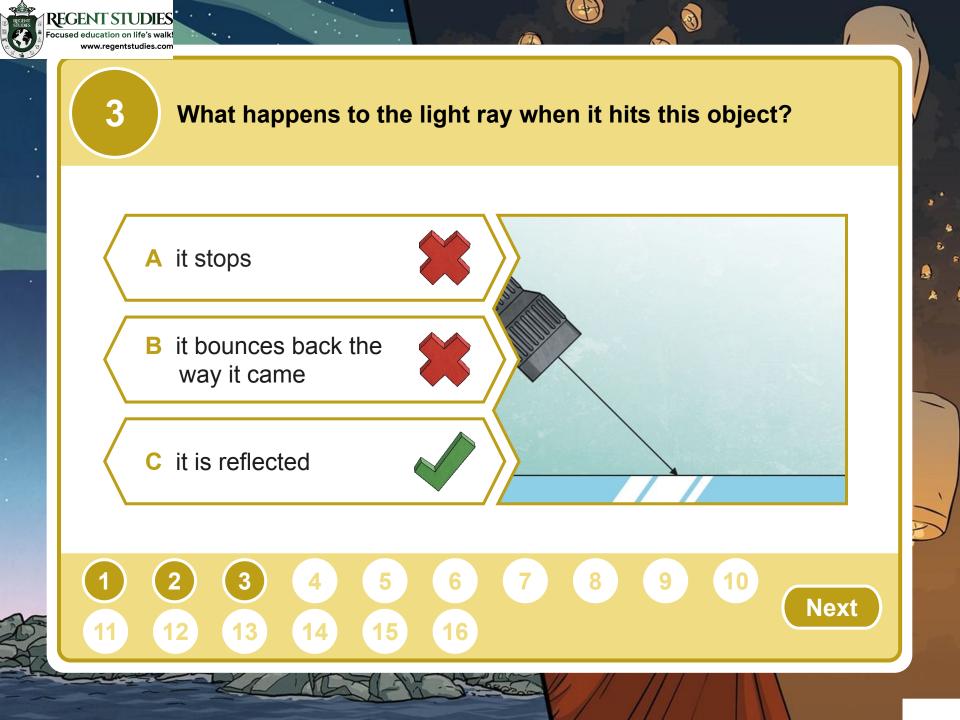

## **How to Play**

REGENT STUDIES

Read each question and select the correct answer.